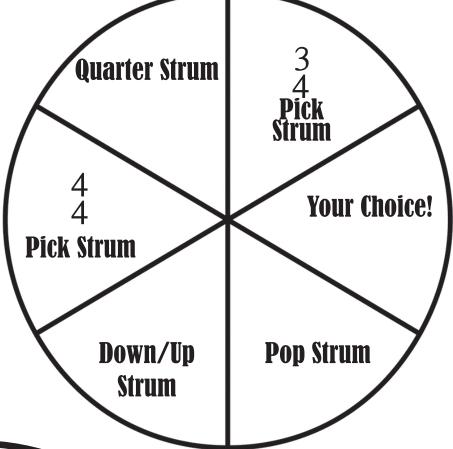

## **Get Started:**

Use your Fidget
Spinner to create
your very own unique
composition.

- 1. Spin to select the strum pattern.
- \*\*Write the strum pattern on page 2.

G Major Blue Button

C Major **G**reen Butt**on** 